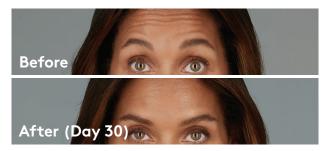

## DISCOVER FOR YOURSELF

Results shown in 3 areas

Moderate to severe frown lines

Real patient. Results may vary.

Moderate to severe crow's feet lines

Real patient. Results may vary.

Moderate to severe forehead lines

Real patient. Results may vary.

Start to see results within **24 hours of treatment.**Achieve long-lasting results up to **four months.**<sup>8,9</sup>

**Before** 

After (Day 7)

**Before** 

After (Month 4)