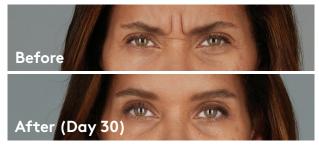

## DISCOVER FOR YOURSELF

Results shown in 3 areas

Moderate to severe frown lines

Real patient. Results may vary.

Moderate to severe crow's feet lines

Real patient. Results may vary.

Moderate to severe forehead lines

Real patient. Results may vary.

Start to see results within **24 hours of treatment.**Achieve long-lasting results up to **four months.**<sup>8,9</sup>

**Before** 

After (Day 7)

**Before** 

After (Month 4)