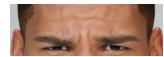

## DISCOVER FOR YOURSELF

Results shown in 3 areas

Moderate to severe frown lines

Real patient. Results may vary.

Moderate to severe crow's feet lines

Real patient. Results may vary.

Moderate to severe forehead lines

Real patient. Results may vary.

Start to see results within **24 hours of treatment.**Achieve long-lasting results up to **four months.**<sup>8,9</sup>

**Before** 

After (Day 7)

**Before** 

After (Month 4)