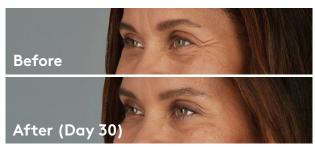

## DISCOVER FOR YOURSELF

Results shown in 3 areas

Moderate to severe frown lines

Real patient. Results may vary.

Moderate to severe crow's feet lines

Real patient. Results may vary.

Moderate to severe forehead lines

Real patient. Results may vary.

Start to see results within **24 hours of treatment.**Achieve long-lasting results up to **four months.**<sup>8,9</sup>

**Before** 

After (Day 7)

**Before** 

After (Month 4)