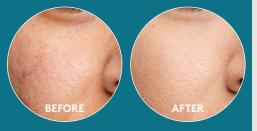

### MINERAL CORRECTOR PALETTE

CORRECT IMPERFECTIONS. RESTORE CONFIDENCE.

# CORRECT IMPERFECTIONS. RESTORE CONFIDENCE.

This versatile palette instantly corrects the look of imperfections. Complete with five shades to neutralize red, blue, and yellow tones, Mineral Corrector Palette provides natural-looking coverage.



### **HOW TO USE**

Try each shade alone or blend to find best coverage based on your skin tone. For best results, layer over **colore**science® Skin Perfector or Foundation with a patting motion to press product onto skin. Continue layering until desired coverage is achieved.

#### SHADES 1 & 2

- + Blemishes
- + Redness
- + Broken Capillaries



## SHADES 1 & 2

- + Blemishes
- + Redness
- + Broken Capillarie



## **SHADES 2 & 3**

- + Dark Spots
- + Under Eye Circles



# SHADES 3-5

- + Under Eye Circles
- + Post-procedure Bruising



## MORE FROM COLORESCIENCE®



# SKIN PERFECTORS

colorescience® award-winning, custom-created Skin Perfectors provide chemical-free sun protection, help diminish the look of fine lines and pore size, while treating specific skin concerns with targeted skincare ingredients and color correction.

## **FOUNDATIONS**

colorescience® antioxidant- and vitamin-infused, broad spectrum SPF 20 & 30 foundations come in two finishes — liquid or pressed — and a considered shade selection that provides sheer to full coverage for porcelain to deep skin tones.

## **UV PROTECTORS**

colorescience® UV Protectors deliver chemical-free sunscreen protection with added defense from environmental stressors. Gentle enough for every skin type,