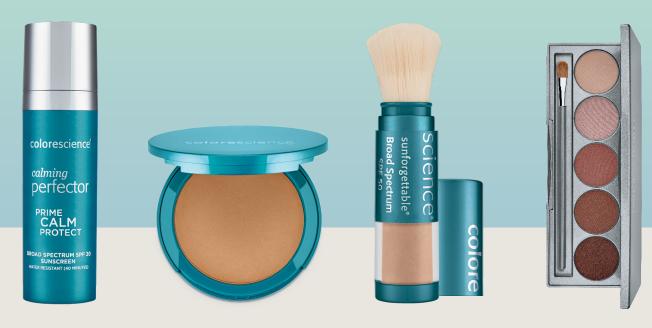

## MORE FROM COLORESCIENCE®

# SKIN PERFECTORS

colorescience® award-winning, custom-created Skin Perfectors provide chemical-free sun protection, help diminish the look of fine lines and pore size, while treating specific skin concerns with targeted skincare ingredients and color correction.

## **FOUNDATIONS**

colorescience® antioxidant- and vitamin-infused, broad spectrum SPF 20 & 30 foundations come in two finishes — liquid or pressed — and a considered shade selection that provides sheer to full coverage for porcelain to deep skin tones.

## **UV PROTECTORS**

colorescience® UV Protectors deliver chemical-free sunscreen protection with added defense from environmental stressors. Gentle enough for every skin type, layered protection has never been this easy to apply and reapply throughout the day.

#### **ENHANCERS**

Correct, highlight and define using natural, skincare-infused color enhancements. **colore**science® Enhancers offer breathable, healthylooking, and radiant color for eyes and face.