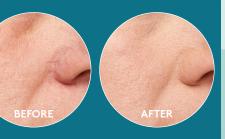

# CORRECT IMPERFECTIONS. RESTORE CONFIDENCE.

This versatile palette instantly corrects the look of imperfections. Complete with five shades to neutralize red, blue, and yellow tones, Mineral Corrector Palette provides natural-looking coverage.