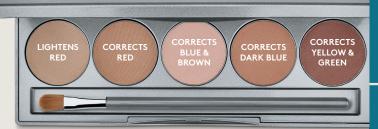

# CORRECT IMPERFECTIONS. RESTORE CONFIDENCE.

This versatile palette instantly corrects the look of imperfections. Complete with five shades to neutralize red, blue, and yellow tones, Mineral Corrector Palette provides natural-looking coverage.

#### SHADES 1 & 2

- + Blemishes
- + Redness
- + Broken Capillaries

## **SHADES 2 & 3**

- + Dark Spots
- + Under Eye Circles

# SHADES 3-5

- + Under Eye Circles
- + Post-procedure Bruising