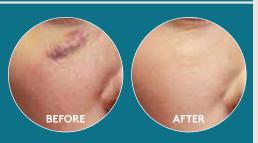

DENCE.

# CORRECT IMPERFECTIONS. RESTORE CONFIDENCE.

This versatile palette instantly corrects the look of imperfections. Complete with five shades to neutralize red, blue, and yellow tones, Mineral Corrector Palette provides natural-looking coverage.



### **HOW TO USE**

Try each shade alone or blend to find best coverage based on your skin tone. For best results, layer over **colore**science® Skin Perfector or Foundation with a patting motion to press product onto skin. Continue layering until desired coverage is achieved.

#### SHADES 1 & 2

- + Blemishes
- + Redness
- + Broken Capillaries



## SHADES 1 & 2

- + Blemishes
- + Redness
- + Broken Capillarie



## **SHADES 2 & 3**

- + Dark Spots
- + Under Eye Circles



# SHADES 3-5

- + Under Eye Circles
- + Post-procedure Bruising



## MORE FROM COLORESCIENCE®



# SKIN PERFECTORS

colorescience® award-winning, custom-created Skin Perfectors provide chemical-free sun protection, help diminish the look of fine lines and pore size, while treating specific skin concerns with targeted skincare ingredients and color correction.

## **FOUNDATIONS**

colorescience® antioxidant- and vitamin-infused, broad spectrum SPF 20 & 30 foundations come in two finishes — liquid or pressed — and a considered shade selection that provides sheer to full coverage for porcelain to deep skin tones.

## **UV PROTECTORS**

colorescience® UV Protectors deliver chemical-free sunscreen protection with added defense from environmental stressors. Gentle enough for every skin type, layered protection has never been this easy to apply and reapply th